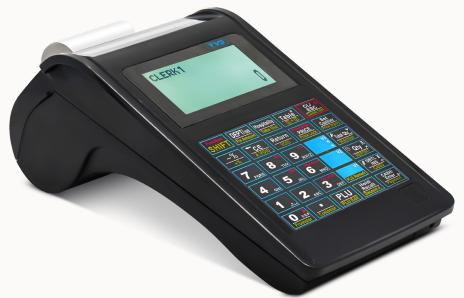

## **Specifications**

| Parameter              | Spec                                                                 |
|------------------------|----------------------------------------------------------------------|
| Printer/Speed          | Printer: 1*57MM thermal printer,<br>max.150mm/sPower Supply Details  |
| Power Supply Details   | Power supply: 13.8V / 2.5A,<br>Rechargeable battery: 7.4V / 2600 mAh |
| Type of the keyboard:  | 30 silicone keyboard                                                 |
| Operator-Display:      | 65*132 LCD 4lines                                                    |
| Customer-Display       | 6+8 LCD 1 line                                                       |
| No of PLU's            | 5000                                                                 |
| Ports                  | 1*Drawer+1*RS232+1* USB +1*Ethernet                                  |
| Pen Drive Slot Support | Yes                                                                  |
| Supported Functions    | Barcode, Logo, Rupee Symbol,<br>GST Inclusion, Petrol/Oil            |