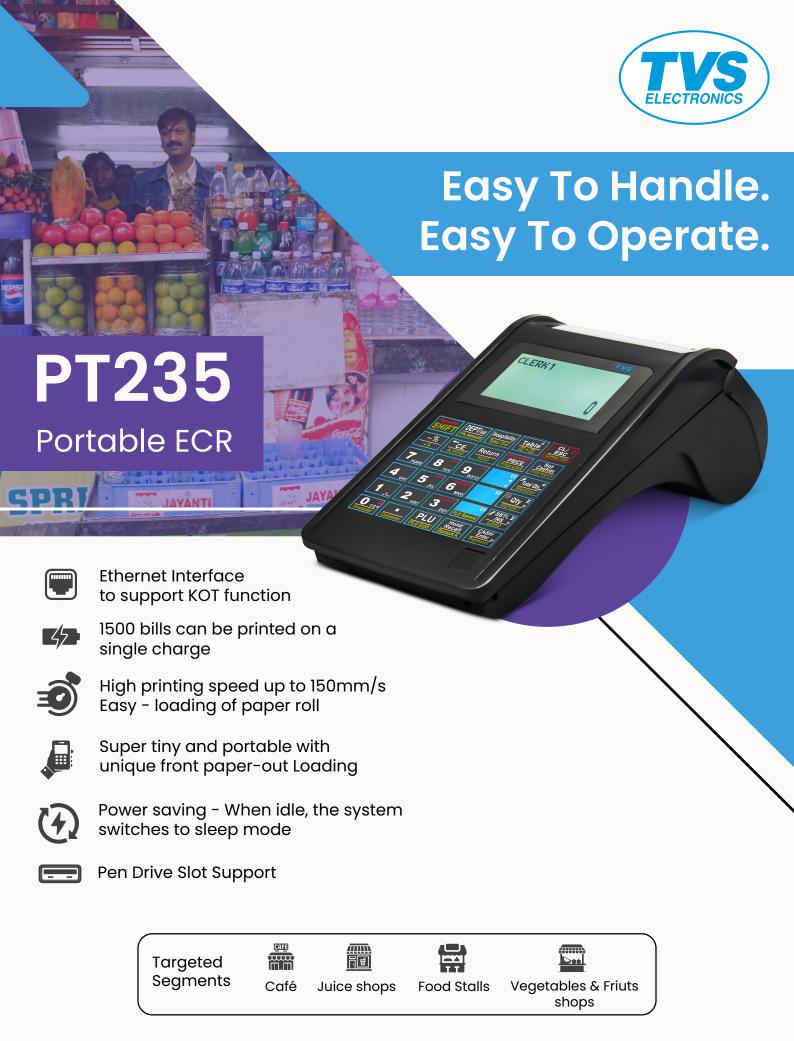

## **Specifications**

| Parameter              | Spec                                                                 |
|------------------------|----------------------------------------------------------------------|
| Printer/Speed          | Printer: 1*57MM thermal printer,<br>max.150mm/sPower Supply Details  |
| Power Supply Details   | Power supply: 13.8V / 2.5A,<br>Rechargeable battery: 7.4V / 2600 mAh |
| Type of the keyboard:  | 30 silicone keyboard                                                 |
| Operator-Display:      | 65*132 LCD 4lines                                                    |
| Customer-Display       | 6+8 LCD 1 line                                                       |
| No of PLU's            | 5000                                                                 |
| Ports                  | 1*Drawer+1*RS232+1* USB +1*Ethernet                                  |
| Pen Drive Slot Support | Yes                                                                  |
| Supported Functions    | Barcode, Logo, Rupee Symbol,<br>GST Inclusion, Petrol/Oil            |