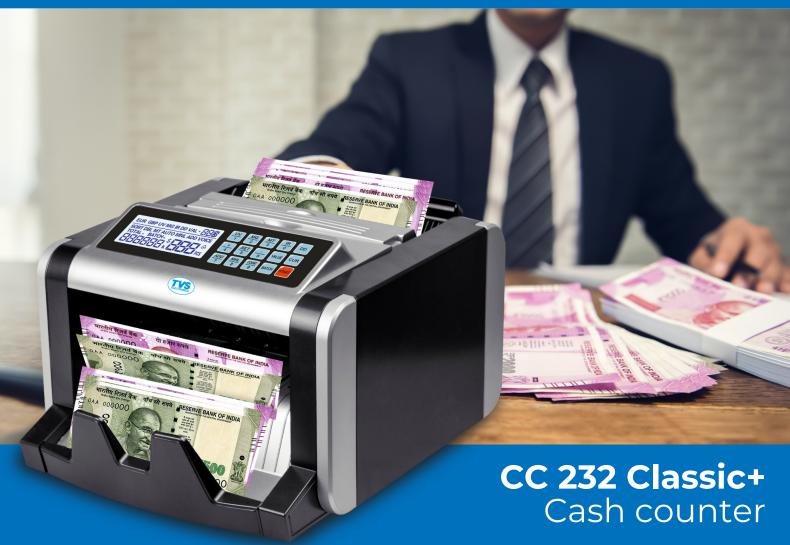

## MAKE YOUR WORK FAST & SMART

TVS ELECTRONICS

**CASH COUNTER & DETECTOR** 

- ▶ Automatic start, stop and clear
- ▶ With UV, MG, MT, IR, DD detection while counting
- ▶ Automatic half-note, chained-note, double-note detection
- ▶ With batch, add and self-examination function
- ▶ With total value calculating function by select denomination
- ▶ \*\*LCD color change to red when detect fake note
- ▶ Software can be updated through RS-232 port

## CC 232 Classic+ Cash counter