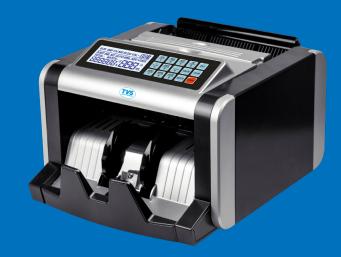

## CC 232 Classic+ Cash counter

## **Specifications**

▶ Hopper Capacity: 200 bills

▶ Stacker Capacity: 200 bills

► Counting Speed: 1000 pcs/min

▶ Dimension: 280x255x190 mm

▶ Size of Countable Notes: 50x110-90x170 mm

▶ Thickness of Countable Notes: 0.075-0.15 mm

▶ Counting Display: 4 digits

▶ Batch Display: 3 digits

▶ Net Weight: 4.5 kg

▶ Gross Weight: 5.5 kg

▶ Power Supply: AC220V±10% 50Hz

▶ Power Consumption: ≤80W

▶ Ambient Temperature : 0°C - 40°C

▶ Ambient Humidity: 25% - 80%