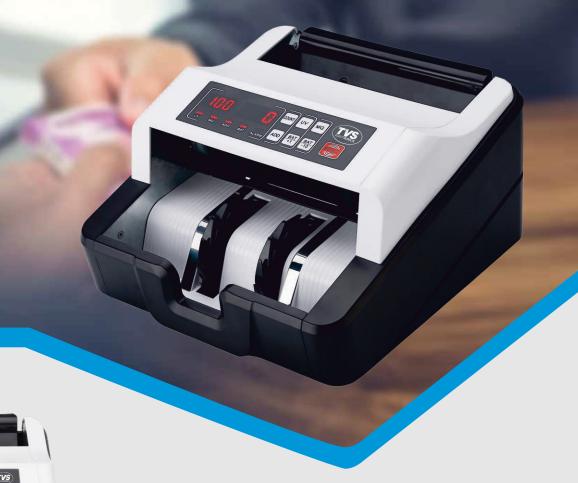

## CC-232 Classic INTELLIGENT DIGITAL

- Suitable for Heavy Duty operations.
- Super-Fast currency counting: 1200 notes/minute
- Supports Batch function with in-built display
- Detects & Counts both New and Old currencies
- Has Automatic Count mode
- Easy maintenance: Self-Check function

| SKU No       | 3004010035                  |
|--------------|-----------------------------|
| Product Name | Cash Counter CC-232 CLASSIC |