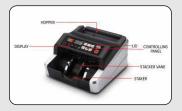

## CC-232 Classic INTELLIGENT DIGITAL

- Suitable for Heavy Duty operations.
- Super-Fast currency counting: 1200 notes/minute
- Supports Batch function with in-built display
- Detects & Counts both New and Old currencies
- Has Automatic Count mode
- Easy maintenance: Self-Check function

## **Specification**

| Model No.                  | CC-232 Classic |
|----------------------------|----------------|
| Detection tech             | UV , MG, IR    |
| No. of stackers            | 1              |
| Hopper capacity            | 200 notes      |
| Stacker capacity           | 200            |
| Counting speed             | 1200PCS/MIN    |
| Batch function             | YES            |
| **Counterfeit alarm        | YES            |
| Automatic currency feeding | YES            |
| Inbuilt display            | SINGLE         |
| I/P voltage                | 110-220V       |
| Auto/self examination      | yes            |