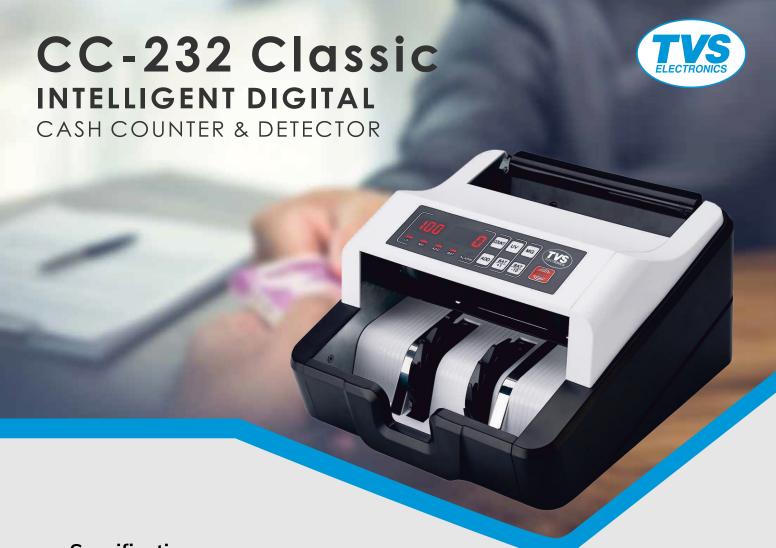

## CC-232 Classic INTELLIGENT DIGITAL

- Suitable for Heavy Duty operations.
- Super-Fast currency counting: 1200 notes/minute
- Supports Batch function with in-built display
- Detects & Counts both New and Old currencies
- Has Automatic Count mode
- Easy maintenance: Self-Check function

| SKU No       | 3004010035                  |
|--------------|-----------------------------|
| Product Name | Cash Counter CC-232 CLASSIC |