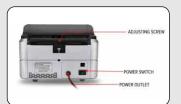

## **Specification**

| Model No.                  | CC-232 Classic |
|----------------------------|----------------|
| Detection tech             | UV , MG, IR    |
| No. of stackers            | 1              |
| Hopper capacity            | 200 notes      |
| Stacker capacity           | 200            |
| Counting speed             | 1200PCS/MIN    |
| Batch function             | YES            |
| **Counterfeit alarm        | YES            |
| Automatic currency feeding | YES            |
| Inbuilt display            | SINGLE         |
| I/P voltage                | 110-220V       |
| Auto/self examination      | yes            |